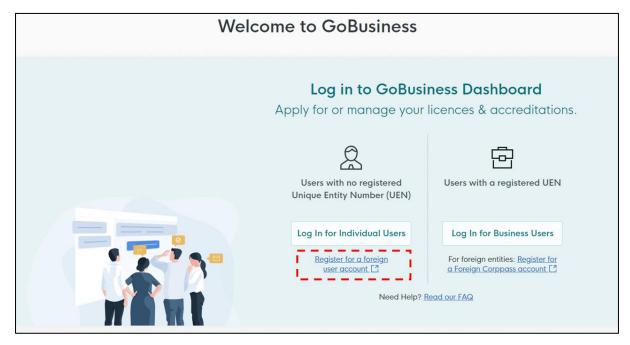

#### 1.3 For foreigners without Singpass

1.3.1 For foreigners without a Singpass, please register a user account with GoBusiness by clicking the <Register for a foreign user account> link.

1.3.2 Scroll down to MinLaw and click on <Account Registration Form (IP Licences)>, and you will be brought to a page to submit a request to create a "New User Account".