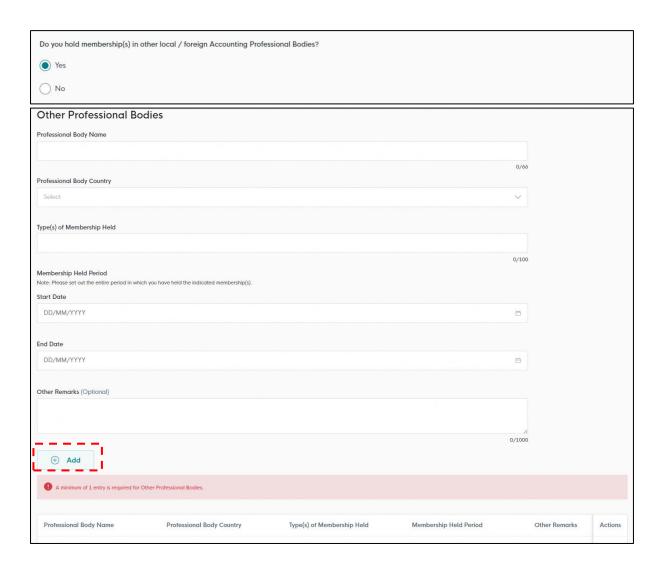

2.3.10 If you have memberships in other accounting professional bodies, local or foreign, please include the details as well. You may use the <Add> button to include multiple memberships.

4.4.13 If you have memberships in other accounting professional bodies, local or foreign, please include the details as well. You may use the <Add> button to include multiple memberships.