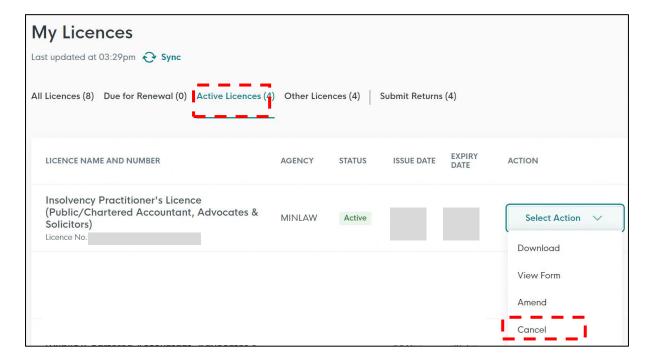

3.1.2 Click <Active Licences> to see the licences you possess. Click <Select Action> button relating to your Insolvency Practitioner's licence to see a dropdown. Click <Amend> to proceed.