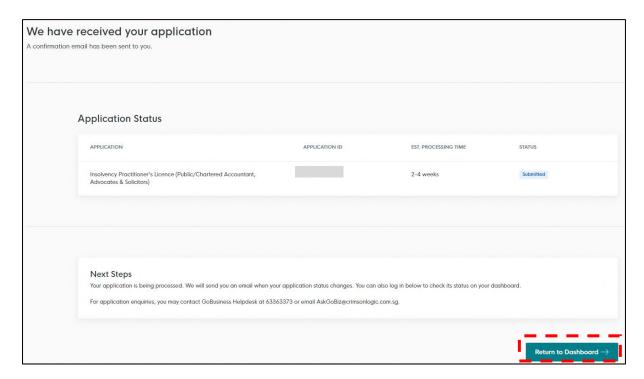

#### 2.6 Make Payment

2.6.1. At the payment page, you will be asked to pay an application fee of \$650 (strictly non-refundable). Click <Make Payment>.

2.6.2. Upon successful submission and payment, you will see an acknowledgement page with your application number. You can click <Download Tax Invoice> to retrieve your payment details.

2.6.3. At the main dashboard, you can view the status of the applications which you have submitted on GoBusiness, by clicking <My Submissions> to view the status.

- 2.6.4. You will be able to preview a copy of your application by clicking <View Form> under the <Select Action>. Alternatively, you may also choose to download a copy of your application by clicking <Download> under the <Select Action>.
- 2.6.5. Once your application is reviewed, you will be notified of the outcome via email and post.