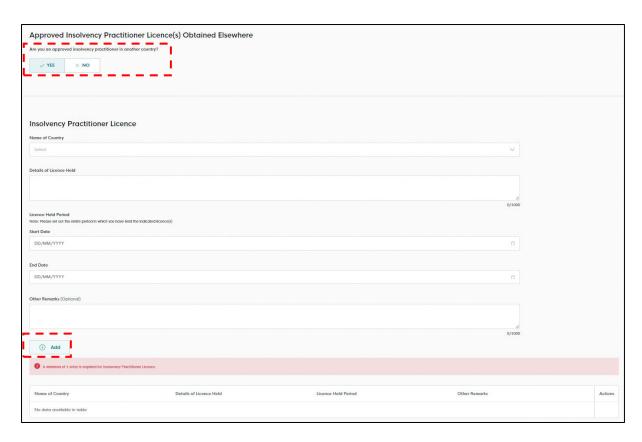

2.3.8 Please provide details of your Insolvency Practitioner's Licence(s) obtained in another country (if any). You may also use the <Add> button to include multiple licences.

4.4.11 Please provide details of your Insolvency Practitioner's Licence(s) obtained in another country (if any). You may also use the <Add> button to include multiple licences.