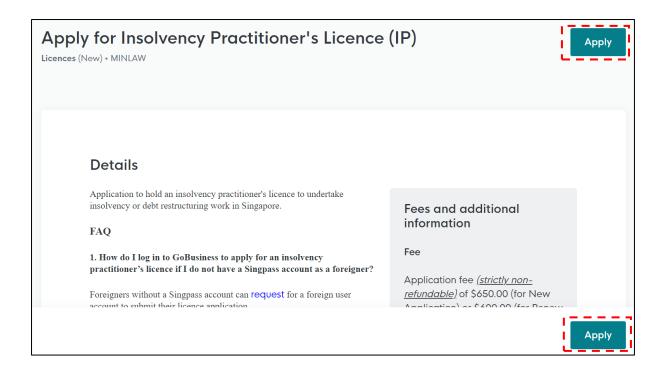

#### 2.1 Select Licence

2.1.1 Under <Licences>, select <Apply Licences> under the drop-down list.

- 2.1.2 At this screen, you can search for the Insolvency Practitioner's licence using either (i) the key words search (i.e. keywords like "ministry of law" or "insolvency practitioner"); or (ii) scroll down to <Ministry of Law> to look for <Apply for Insolvency Practitioner's Licence (IP)>.
- 2.1.3 After the search results are generated, click <Apply> beside "Insolvency Practitioner's Licence" to proceed.

2.1.4 You will arrive at the information and FAQ page of the licence application. Click on either of the <Apply> buttons to commence the application process.