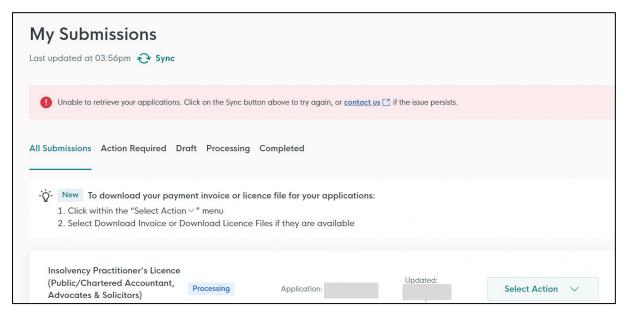

2.6.3. At the main dashboard, you can view the status of the applications which you have submitted on GoBusiness, by clicking <My Submissions> to view the status.

- 2.6.4. You will be able to preview a copy of your application by clicking <View Form> under the <Select Action>. Alternatively, you may also choose to download a copy of your application by clicking <Download> under the <Select Action>.
- 2.6.5. Once your application is reviewed, you will be notified of the outcome via email and post.