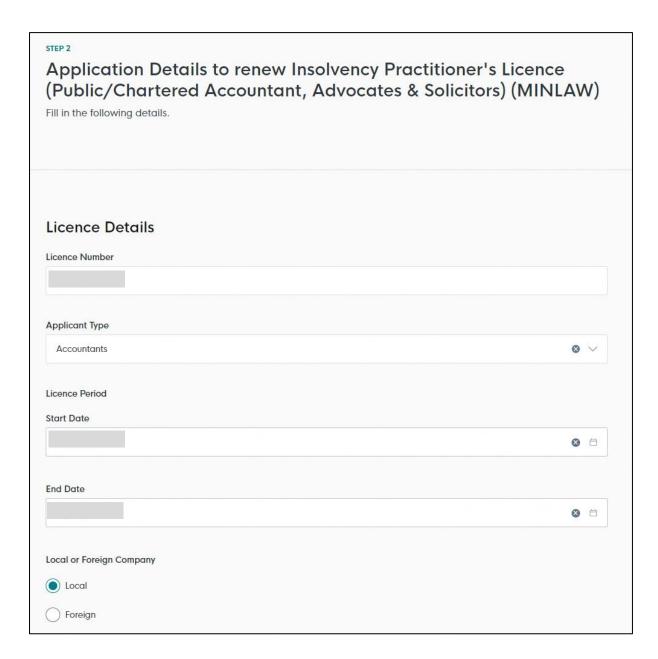

4.4.6 Indicate whether you company is local or foreign, and the appropriate fields will appear for your entry. Please enter your company registration number and name (both fields are free-text).

4.4.7 For local addresses, you may enter the postal code and click <Retrieve Address> to populate the Block/House No., Street Name and Building Name (if any).

4.4.8 For foreign addresses, please enter the company details and address manually.

| Local or Foreign Company  Local                                                                                                                                                                                                                                                                                                                                                                                                                                                                                                                                                                                                                                                                                                                                                                                                                                                                                                                                                                                                                                                                                                                                                                                                                                                                                                                                                                                                                                                                                                                                                                                                                                                                                                                                                                                                                                                                                                                                                                                                                                                                                                |      |
|--------------------------------------------------------------------------------------------------------------------------------------------------------------------------------------------------------------------------------------------------------------------------------------------------------------------------------------------------------------------------------------------------------------------------------------------------------------------------------------------------------------------------------------------------------------------------------------------------------------------------------------------------------------------------------------------------------------------------------------------------------------------------------------------------------------------------------------------------------------------------------------------------------------------------------------------------------------------------------------------------------------------------------------------------------------------------------------------------------------------------------------------------------------------------------------------------------------------------------------------------------------------------------------------------------------------------------------------------------------------------------------------------------------------------------------------------------------------------------------------------------------------------------------------------------------------------------------------------------------------------------------------------------------------------------------------------------------------------------------------------------------------------------------------------------------------------------------------------------------------------------------------------------------------------------------------------------------------------------------------------------------------------------------------------------------------------------------------------------------------------------|------|
| ● Foreign                                                                                                                                                                                                                                                                                                                                                                                                                                                                                                                                                                                                                                                                                                                                                                                                                                                                                                                                                                                                                                                                                                                                                                                                                                                                                                                                                                                                                                                                                                                                                                                                                                                                                                                                                                                                                                                                                                                                                                                                                                                                                                                      |      |
| And the state of t |      |
| Applicant's Company Details  Company Registration No.                                                                                                                                                                                                                                                                                                                                                                                                                                                                                                                                                                                                                                                                                                                                                                                                                                                                                                                                                                                                                                                                                                                                                                                                                                                                                                                                                                                                                                                                                                                                                                                                                                                                                                                                                                                                                                                                                                                                                                                                                                                                          |      |
| Company Name                                                                                                                                                                                                                                                                                                                                                                                                                                                                                                                                                                                                                                                                                                                                                                                                                                                                                                                                                                                                                                                                                                                                                                                                                                                                                                                                                                                                                                                                                                                                                                                                                                                                                                                                                                                                                                                                                                                                                                                                                                                                                                                   | 0/20 |
| Company Type                                                                                                                                                                                                                                                                                                                                                                                                                                                                                                                                                                                                                                                                                                                                                                                                                                                                                                                                                                                                                                                                                                                                                                                                                                                                                                                                                                                                                                                                                                                                                                                                                                                                                                                                                                                                                                                                                                                                                                                                                                                                                                                   |      |
| Company to A Library                                                                                                                                                                                                                                                                                                                                                                                                                                                                                                                                                                                                                                                                                                                                                                                                                                                                                                                                                                                                                                                                                                                                                                                                                                                                                                                                                                                                                                                                                                                                                                                                                                                                                                                                                                                                                                                                                                                                                                                                                                                                                                           |      |
| Company's Address Address Line 1                                                                                                                                                                                                                                                                                                                                                                                                                                                                                                                                                                                                                                                                                                                                                                                                                                                                                                                                                                                                                                                                                                                                                                                                                                                                                                                                                                                                                                                                                                                                                                                                                                                                                                                                                                                                                                                                                                                                                                                                                                                                                               |      |
|                                                                                                                                                                                                                                                                                                                                                                                                                                                                                                                                                                                                                                                                                                                                                                                                                                                                                                                                                                                                                                                                                                                                                                                                                                                                                                                                                                                                                                                                                                                                                                                                                                                                                                                                                                                                                                                                                                                                                                                                                                                                                                                                | 0/60 |
| Address Line 2                                                                                                                                                                                                                                                                                                                                                                                                                                                                                                                                                                                                                                                                                                                                                                                                                                                                                                                                                                                                                                                                                                                                                                                                                                                                                                                                                                                                                                                                                                                                                                                                                                                                                                                                                                                                                                                                                                                                                                                                                                                                                                                 |      |
| Address Line 3 (Optional)                                                                                                                                                                                                                                                                                                                                                                                                                                                                                                                                                                                                                                                                                                                                                                                                                                                                                                                                                                                                                                                                                                                                                                                                                                                                                                                                                                                                                                                                                                                                                                                                                                                                                                                                                                                                                                                                                                                                                                                                                                                                                                      | 0/60 |
|                                                                                                                                                                                                                                                                                                                                                                                                                                                                                                                                                                                                                                                                                                                                                                                                                                                                                                                                                                                                                                                                                                                                                                                                                                                                                                                                                                                                                                                                                                                                                                                                                                                                                                                                                                                                                                                                                                                                                                                                                                                                                                                                | 0/60 |
| Address Line 4 (Optional)                                                                                                                                                                                                                                                                                                                                                                                                                                                                                                                                                                                                                                                                                                                                                                                                                                                                                                                                                                                                                                                                                                                                                                                                                                                                                                                                                                                                                                                                                                                                                                                                                                                                                                                                                                                                                                                                                                                                                                                                                                                                                                      | 0/00 |
| Address Line 5 (Optional)                                                                                                                                                                                                                                                                                                                                                                                                                                                                                                                                                                                                                                                                                                                                                                                                                                                                                                                                                                                                                                                                                                                                                                                                                                                                                                                                                                                                                                                                                                                                                                                                                                                                                                                                                                                                                                                                                                                                                                                                                                                                                                      | 0/60 |
|                                                                                                                                                                                                                                                                                                                                                                                                                                                                                                                                                                                                                                                                                                                                                                                                                                                                                                                                                                                                                                                                                                                                                                                                                                                                                                                                                                                                                                                                                                                                                                                                                                                                                                                                                                                                                                                                                                                                                                                                                                                                                                                                |      |
| Country/Region                                                                                                                                                                                                                                                                                                                                                                                                                                                                                                                                                                                                                                                                                                                                                                                                                                                                                                                                                                                                                                                                                                                                                                                                                                                                                                                                                                                                                                                                                                                                                                                                                                                                                                                                                                                                                                                                                                                                                                                                                                                                                                                 | 0/60 |
| Select                                                                                                                                                                                                                                                                                                                                                                                                                                                                                                                                                                                                                                                                                                                                                                                                                                                                                                                                                                                                                                                                                                                                                                                                                                                                                                                                                                                                                                                                                                                                                                                                                                                                                                                                                                                                                                                                                                                                                                                                                                                                                                                         | ~    |
| City (Optional)                                                                                                                                                                                                                                                                                                                                                                                                                                                                                                                                                                                                                                                                                                                                                                                                                                                                                                                                                                                                                                                                                                                                                                                                                                                                                                                                                                                                                                                                                                                                                                                                                                                                                                                                                                                                                                                                                                                                                                                                                                                                                                                |      |
|                                                                                                                                                                                                                                                                                                                                                                                                                                                                                                                                                                                                                                                                                                                                                                                                                                                                                                                                                                                                                                                                                                                                                                                                                                                                                                                                                                                                                                                                                                                                                                                                                                                                                                                                                                                                                                                                                                                                                                                                                                                                                                                                | 0/60 |
| State (Optional)                                                                                                                                                                                                                                                                                                                                                                                                                                                                                                                                                                                                                                                                                                                                                                                                                                                                                                                                                                                                                                                                                                                                                                                                                                                                                                                                                                                                                                                                                                                                                                                                                                                                                                                                                                                                                                                                                                                                                                                                                                                                                                               |      |
| Postal Code (Optional)                                                                                                                                                                                                                                                                                                                                                                                                                                                                                                                                                                                                                                                                                                                                                                                                                                                                                                                                                                                                                                                                                                                                                                                                                                                                                                                                                                                                                                                                                                                                                                                                                                                                                                                                                                                                                                                                                                                                                                                                                                                                                                         | 0/60 |
|                                                                                                                                                                                                                                                                                                                                                                                                                                                                                                                                                                                                                                                                                                                                                                                                                                                                                                                                                                                                                                                                                                                                                                                                                                                                                                                                                                                                                                                                                                                                                                                                                                                                                                                                                                                                                                                                                                                                                                                                                                                                                                                                |      |