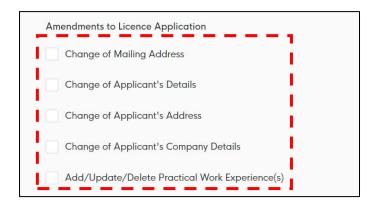

#### 3.1 Select Licence

- 3.1.1 Under <Licences>, click <Amend Licences> to update the following details:
  - Applicant's Details (including personal particulars)
  - Applicant's Address
  - Mailing Address
  - Company Details
  - Practical Work Experience(s)

# 3.3 Provide Application Details

3.3.1 Details of your licence will be shown here.

3.3.2 Tick the amendment(s) you wish to make and the relevant fields will appear for your edits.

3.3.3 **Change of mailing address** - Tick the "Change of Mailing Address" if there are changes to your mailing address. Please provide the address where you would be operating from, and receiving work-related correspondences as an Insolvency Practitioner.

3.3.4 **Change of applicant's details** - Tick the "Change of Applicant Details" if there are changes that need to be made to your contact information displayed under this section.

3.3.5 **Change of applicant's address** – Tick "Change of Applicant's Address" if there are changes to your residential address.

3.3.6 **Change of applicant's company details** - Details of your company will be shown here. Select <Yes> if you are currently employed and would like to make

changes to your current company details. Please note that you will also be required to update your work experiences.

3.3.7 Select <No> if you are currently unemployed.

3.3.8 Add/Update/Delete Practical Work Experiences – Tick this box if there are changes to your company details and/or employment status. Click on <Add> button to include more work experiences in relation to insolvency and restructuring work.