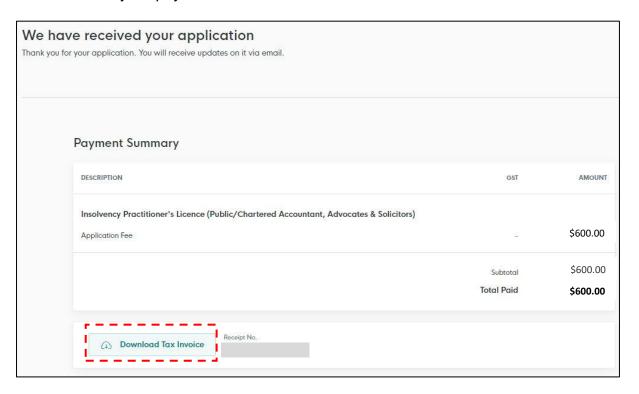

#### 2.6 Make Payment

2.6.1. At the payment page, you will be asked to pay an application fee of \$650 (strictly non-refundable). Click <Make Payment>.

2.6.2. Upon successful submission and payment, you will see an acknowledgement page with your application number. You can click <Download Tax Invoice> to retrieve your payment details.