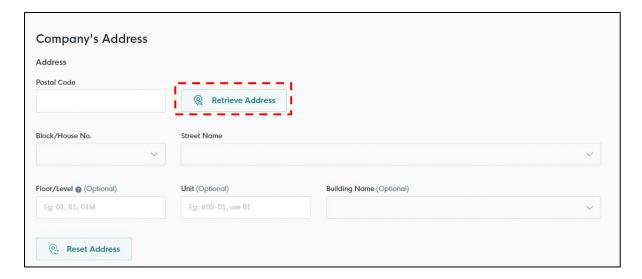

2.3.3 Indicate whether you company is local or foreign and the appropriate fields will appear for your entry. Please enter your company registration number and name (both fields are free-text).

2.3.4 For local addresses, you may enter the postal code and click <Retrieve Address> to populate the Block/House No., Street Name and Building Name (if any).

4.4.6 Indicate whether you company is local or foreign, and the appropriate fields will appear for your entry. Please enter your company registration number and name (both fields are free-text).

4.4.7 For local addresses, you may enter the postal code and click <Retrieve Address> to populate the Block/House No., Street Name and Building Name (if any).