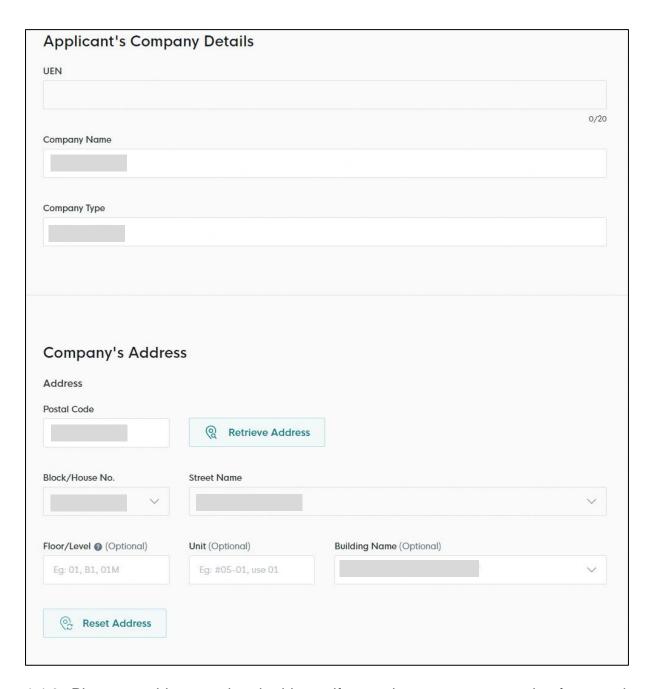

2.3.3 Indicate whether you company is local or foreign and the appropriate fields will appear for your entry. Please enter your company registration number and name (both fields are free-text).

2.3.4 For local addresses, you may enter the postal code and click <Retrieve Address> to populate the Block/House No., Street Name and Building Name (if any).

# 2.3.5 For foreign addresses, please enter the company details and address manually.

| Control of Potential Company |      |
|------------------------------|------|
| Local                        |      |
| Foreign                      |      |
|                              |      |
|                              |      |
|                              |      |
| Applicant's Company Details  |      |
|                              |      |
| Company Registration No.     |      |
|                              | 0/20 |
| Company Name                 | 3.77 |
|                              |      |
|                              |      |
| Company Type                 | 1    |
|                              |      |
|                              |      |
| Company's Address            |      |
| Address Line 1               |      |
|                              |      |
|                              | 0/60 |
| Address Line 2               |      |
|                              | 0/60 |
| Address Line 3 (Optional)    | 0,00 |
|                              |      |
|                              | 0/60 |
| Address Line 4 (Optional)    |      |
|                              |      |
|                              | 0/60 |
| Address Line 5 (Optional)    |      |
|                              | 0/60 |
| Country/Region               | 5/50 |
| Select                       | ~    |
|                              |      |
| City (Optional)              |      |
|                              |      |
| State (Optional)             | 0/60 |
| State (Optional)             |      |
|                              | 0/60 |
| Postal Code (Optional)       | 5/00 |
|                              |      |
|                              |      |