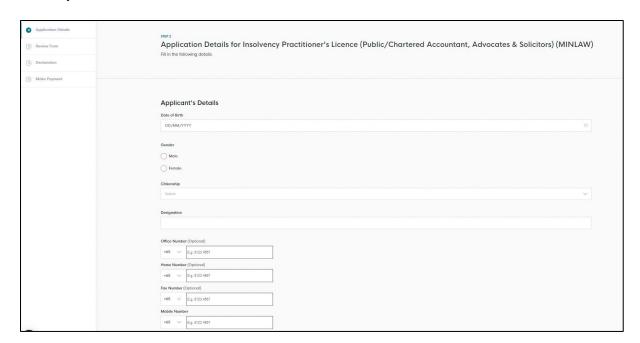

#### 2.3 Provide Application Details

2.3.1 At the <Application Details> page, please complete your particulars and provide your contact details.

2.3.2 For Singaporean/Singapore Permanent Resident, please select the appropriate "Applicant Type" under the dropdown list based on your profession, <Accountants> or <Advocates & Solicitors>. For non-Singaporean, the applicable "Applicant Type" will be <Foreign Qualified & Foreign Based Insolvency Practitioners>.