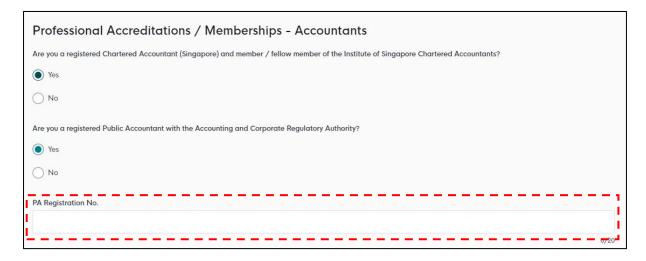

#### For Accountants

2.3.9 You are required to indicate if you are a registered chartered accountant and member / fellow member of the Institute of Singapore Chartered Accountants and / or a registered public accountant ("PA") with the Accounting and Corporate Regulatory Authority. For PA, please enter your PA Registration No.

#### For Accountants

4.4.12 You are required to indicate if you are a registered chartered accountant and member / fellow member of the Institute of Singapore Chartered Accountants and / or a registered public accountant ("PA") with the Accounting and Corporate Regulatory Authority. For PA, please enter your PA Registration No.