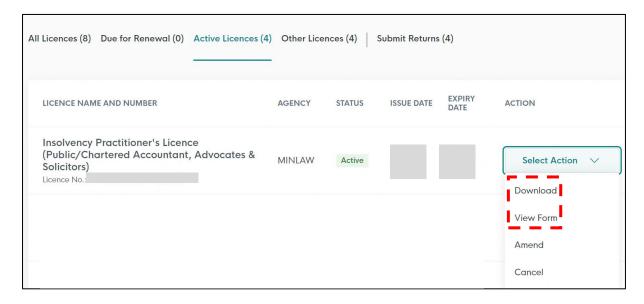

2.6.3. At the main dashboard, you can view the status of the applications which you have submitted on GoBusiness, by clicking <My Submissions> to view the status.

- 2.6.4. You will be able to preview a copy of your application by clicking <View Form> under the <Select Action>. Alternatively, you may also choose to download a copy of your application by clicking <Download> under the <Select Action>.
- 2.6.5. Once your application is reviewed, you will be notified of the outcome via email and post.