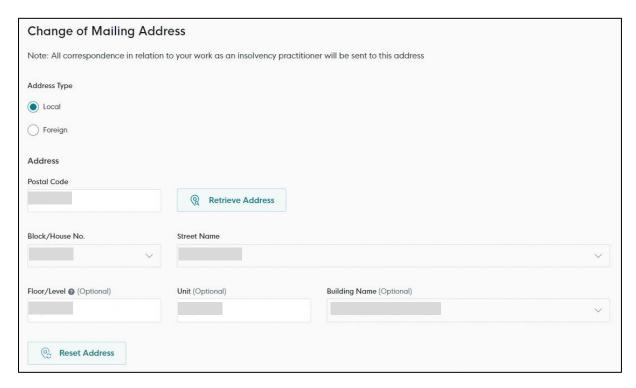

# 3.3 Provide Application Details

3.3.1 Details of your licence will be shown here.

3.3.2 Tick the amendment(s) you wish to make and the relevant fields will appear for your edits.

3.3.3 **Change of mailing address** - Tick the "Change of Mailing Address" if there are changes to your mailing address. Please provide the address where you would be operating from, and receiving work-related correspondences as an Insolvency Practitioner.

2.3.6 For the "Mailing Address", please provide the address where you would be operating and receiving the correspondence in relation to your work as an Insolvency Practitioner. You may save the application by clicking on <Save as Draft> at any point if you would like to complete the application another time. You will be able to retrieve the information stored in the draft application for 28 days.