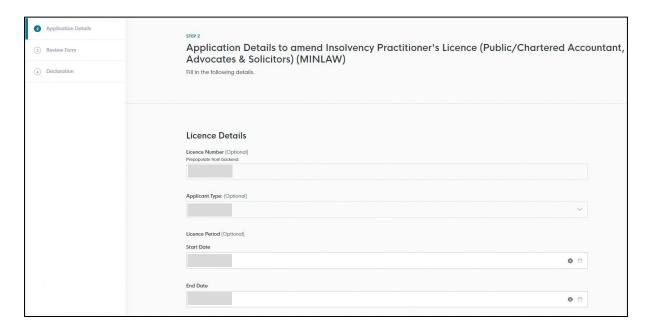

# 3.3 Provide Application Details

3.3.1 Details of your licence will be shown here.

3.3.2 Tick the amendment(s) you wish to make and the relevant fields will appear for your edits.

3.3.3 **Change of mailing address** - Tick the "Change of Mailing Address" if there are changes to your mailing address. Please provide the address where you would be operating from, and receiving work-related correspondences as an Insolvency Practitioner.