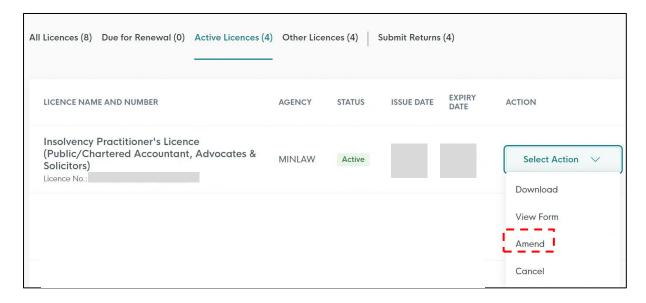

3.1.2 Click <Active Licences> to see the licences you possess. Click <Select Action> button relating to your Insolvency Practitioner's licence to see a dropdown. Click <Amend> to proceed.