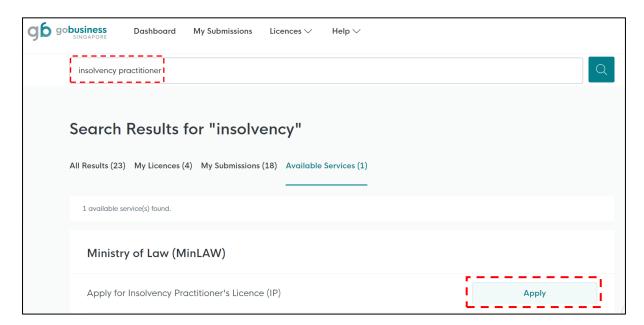

#### 2.1 Select Licence

2.1.1 Under <Licences>, select <Apply Licences> under the drop-down list.

- 2.1.2 At this screen, you can search for the Insolvency Practitioner's licence using either (i) the key words search (i.e. keywords like "ministry of law" or "insolvency practitioner"); or (ii) scroll down to <Ministry of Law> to look for <Apply for Insolvency Practitioner's Licence (IP)>.
- 2.1.3 After the search results are generated, click <Apply> beside "Insolvency Practitioner's Licence" to proceed.