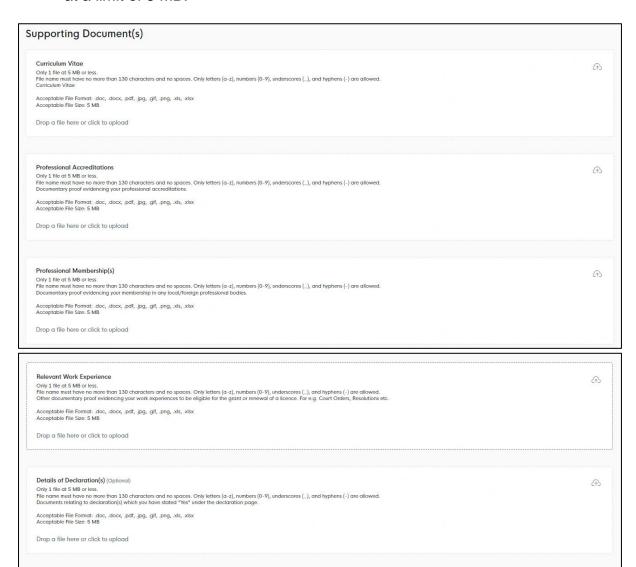

2.3.16 Please upload the relevant supporting documents in their acceptable file formats and sizes. Multiple attachments can be uploaded for each category of

document. However, the total file size under each document category is capped at a limit of 5 MB.

2.3.17 Click <Review Form> after you have uploaded all the required supporting documents.

← General Information

Outsize (oppoints)

Only 1 file at 5 MB or less.

File name must have no more than 130 characters and no spaces. Only letters (a-z), numbers (0-9), underscores (\_), and hyphens (-) are allowed. Any other documents which you wish to provide.