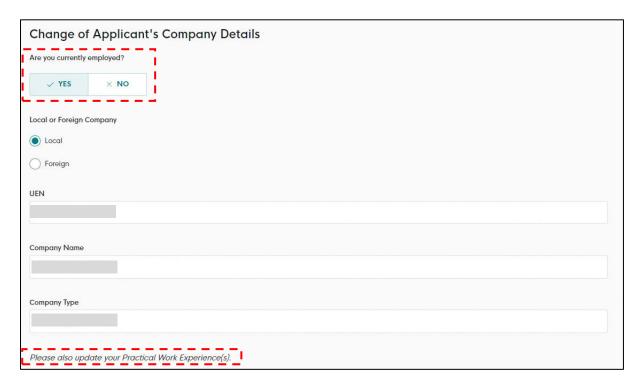

3.3.6 **Change of applicant's company details** - Details of your company will be shown here. Select <Yes> if you are currently employed and would like to make

changes to your current company details. Please note that you will also be required to update your work experiences.

3.3.7 Select <No> if you are currently unemployed.

3.3.8 Add/Update/Delete Practical Work Experiences – Tick this box if there are changes to your company details and/or employment status. Click on <Add> button to include more work experiences in relation to insolvency and restructuring work.