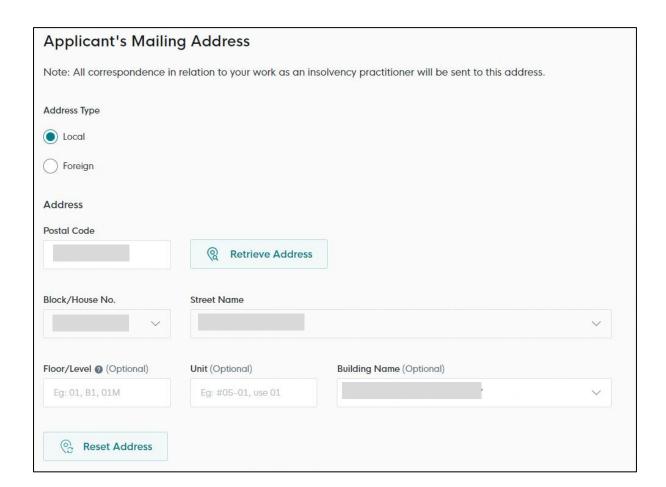

2.3.6 For the "Mailing Address", please provide the address where you would be operating and receiving the correspondence in relation to your work as an Insolvency Practitioner. You may save the application by clicking on <Save as Draft> at any point if you would like to complete the application another time. You will be able to retrieve the information stored in the draft application for 28 days.