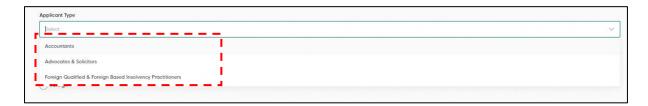

#### 2.3 Provide Application Details

2.3.1 At the <Application Details> page, please complete your particulars and provide your contact details.

2.3.2 For Singaporean/Singapore Permanent Resident, please select the appropriate "Applicant Type" under the dropdown list based on your profession, <Accountants> or <Advocates & Solicitors>. For non-Singaporean, the applicable "Applicant Type" will be <Foreign Qualified & Foreign Based Insolvency Practitioners>.

4.4.5 For Singaporean/Singapore Permanent Resident, please select the appropriate "Applicant Type" under the dropdown list based on your profession, <Accountants> or <Advocates & Solicitors>. For non-Singaporean, the applicable "Applicant Type" will be <Foreign Qualified & Foreign Based Insolvency Practitioners>.