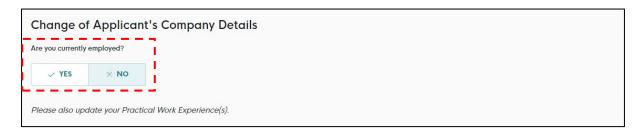

3.3.6 **Change of applicant's company details** - Details of your company will be shown here. Select <Yes> if you are currently employed and would like to make

changes to your current company details. Please note that you will also be required to update your work experiences.

3.3.7 Select <No> if you are currently unemployed.

3.3.8 Add/Update/Delete Practical Work Experiences – Tick this box if there are changes to your company details and/or employment status. Click on <Add> button to include more work experiences in relation to insolvency and restructuring work.