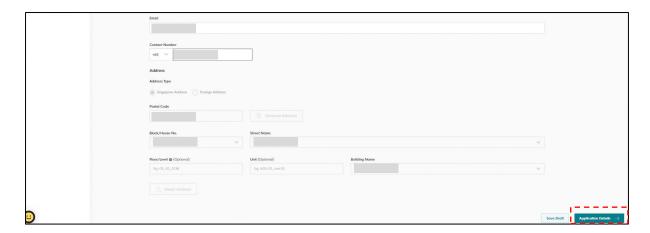

#### 2.3 Provide Application Details

2.3.1 At the <Application Details> page, please complete your particulars and provide your contact details.

2.3.2 For Singaporean/Singapore Permanent Resident, please select the appropriate "Applicant Type" under the dropdown list based on your profession, <Accountants> or <Advocates & Solicitors>. For non-Singaporean, the applicable "Applicant Type" will be <Foreign Qualified & Foreign Based Insolvency Practitioners>.

2.3.3 Indicate whether you company is local or foreign and the appropriate fields will appear for your entry. Please enter your company registration number and name (both fields are free-text).

2.3.4 For local addresses, you may enter the postal code and click <Retrieve Address> to populate the Block/House No., Street Name and Building Name (if any).