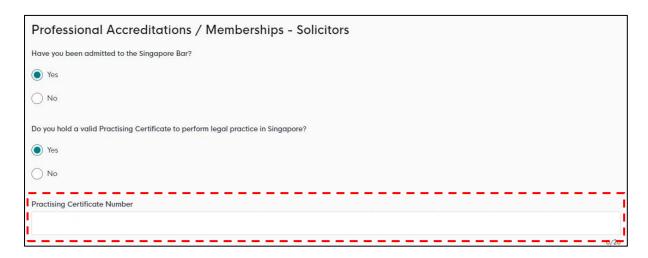

#### **For Solicitors**

2.3.11 You are required to confirm if you are admitted to the Singapore Bar and a member of the Law Society of Singapore. Please enter your Practising Certificate No.

2.3.12 If you have memberships in other legal professional bodies, local or foreign, please include the details as well. You may use the <Add> button to include multiple memberships.

### **For Solicitors**

4.4.14 You are required to confirm if you are admitted to the Singapore Bar and a member of the Law Society of Singapore. Please enter your Practising Certificate No.

4.4.15 If you have memberships in other legal professional bodies, local or foreign, please include the details as well. You may use the <Add> button to include multiple memberships.