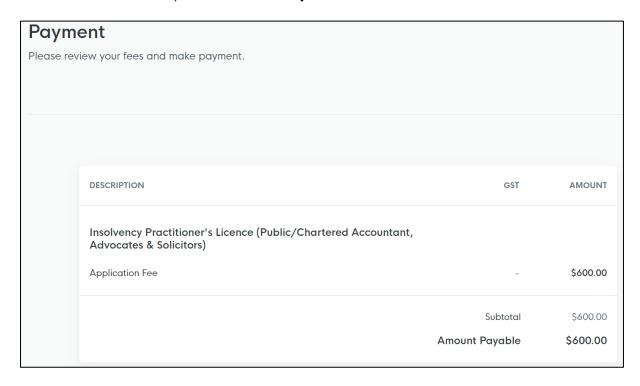

#### 2.6 Make Payment

2.6.1. At the payment page, you will be asked to pay an application fee of \$650 (strictly non-refundable). Click <Make Payment>.

2.6.2. Upon successful submission and payment, you will see an acknowledgement page with your application number. You can click <Download Tax Invoice> to retrieve your payment details.