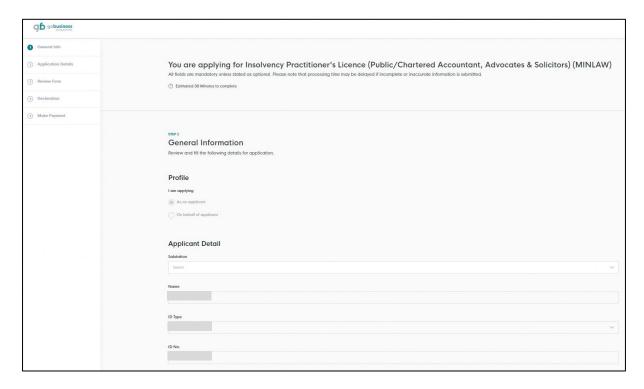

#### 2.2 Add General Information

2.2.1 Your personal details recorded in your GoBusiness User Profile will be automatically populated under "General Information". Do note that amendments to these populated details cannot be made in the application itself as it is done separately on your User Profile page. If the details are accurate, scroll down to click on <Application Details>.