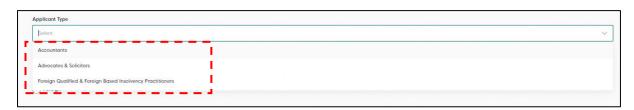

#### 2.3 Provide Application Details

2.3.1 At the <Application Details> page, please complete your particulars and provide your contact details.

2.3.2 For Singaporean/Singapore Permanent Resident, please select the appropriate "Applicant Type" under the dropdown list based on your profession, <Accountants> or <Advocates & Solicitors>. For non-Singaporean, the applicable "Applicant Type" will be <Foreign Qualified & Foreign Based Insolvency Practitioners>.