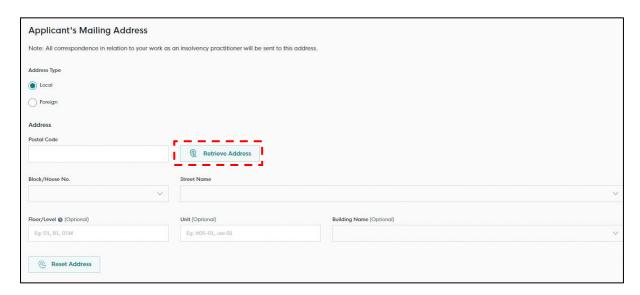

2.3.6 For the "Mailing Address", please provide the address where you would be operating and receiving the correspondence in relation to your work as an Insolvency Practitioner. You may save the application by clicking on <Save as Draft> at any point if you would like to complete the application another time. You will be able to retrieve the information stored in the draft application for 28 days.

4.4.9 For the "Mailing Address", please provide the address where you would be operating and receiving the correspondence in relation to your work as an Insolvency Practitioner. You may save the application by clicking on <Save Draft> at any point if you would like to complete the application another time.

You will be able to retrieve the information stored in the draft application for 28 days.

4.4.10 Please provide the details of your practical work experiences, your involvement and experience in insolvency and restructuring related work. You may use the <Add> button to include multiple work experiences.