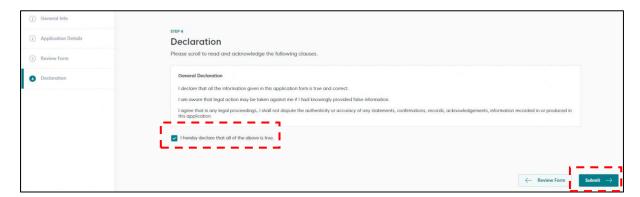

#### 2.5 Declaration

2.5.1 Click <Make Payment> after checking the declaration box. Please note that you will not be able to make further amendments to your application after you have clicked on <Make Payment>.