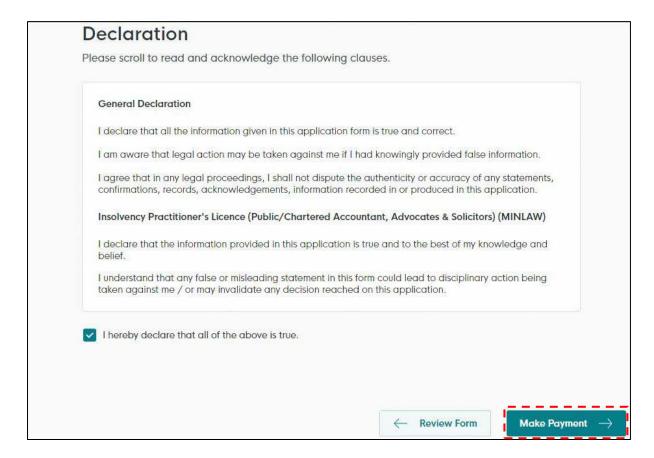

#### 2.5 Declaration

2.5.1 Click <Make Payment> after checking the declaration box. Please note that you will not be able to make further amendments to your application after you have clicked on <Make Payment>.