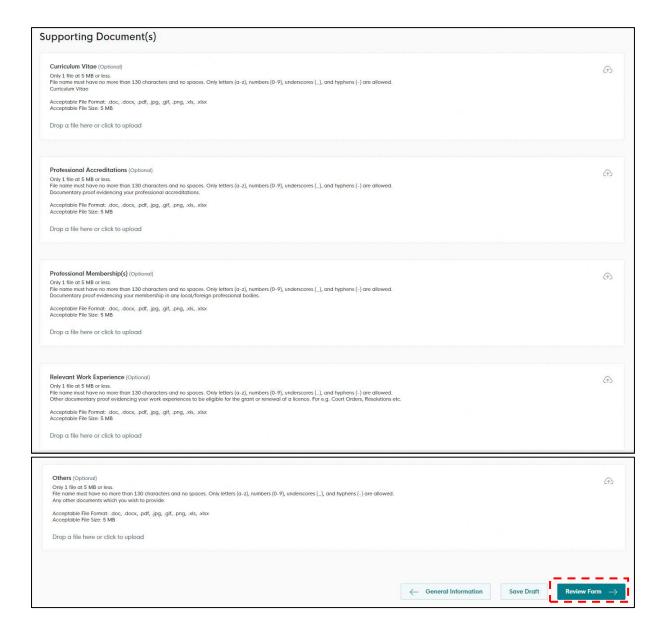

# 3.4 Upload Supporting Documents

3.4.1 You may choose to upload relevant documents which were not submitted previously. Multiple attachments can be uploaded for each document category in the acceptable file formats and sizes. The total file size for each document category remains at 5 MB.

3.4.2 Click <Review Form> after you have uploaded all the new documents.