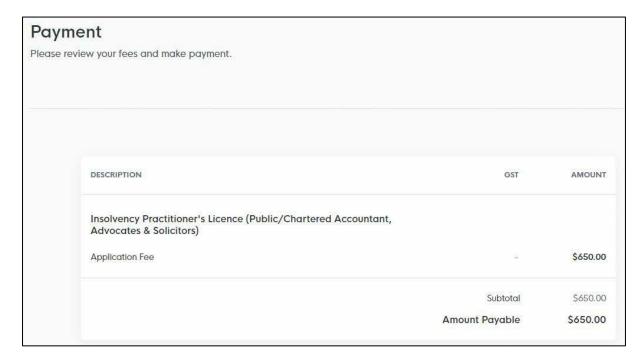

#### 2.6 Make Payment

2.6.1. At the payment page, you will be asked to pay an application fee of \$650 (strictly non-refundable). Click <Make Payment>.

2.6.2. Upon successful submission and payment, you will see an acknowledgement page with your application number. You can click <Download Tax Invoice> to retrieve your payment details.