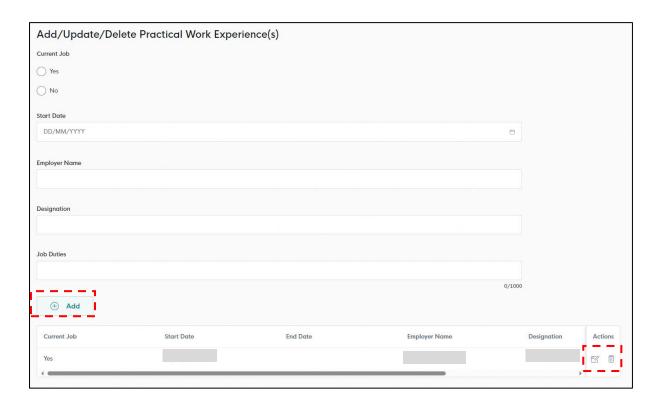

3.3.7 Select <No> if you are currently unemployed.

3.3.8 Add/Update/Delete Practical Work Experiences – Tick this box if there are changes to your company details and/or employment status. Click on <Add> button to include more work experiences in relation to insolvency and restructuring work.