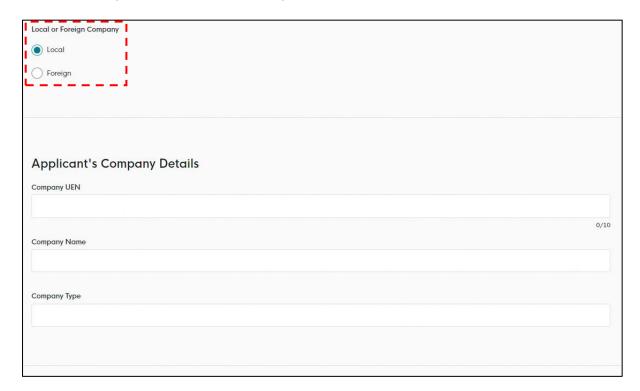

2.3.3 Indicate whether you company is local or foreign and the appropriate fields will appear for your entry. Please enter your company registration number and name (both fields are free-text).

2.3.4 For local addresses, you may enter the postal code and click <Retrieve Address> to populate the Block/House No., Street Name and Building Name (if any).

4.4.6 Indicate whether you company is local or foreign, and the appropriate fields will appear for your entry. Please enter your company registration number and name (both fields are free-text).

4.4.7 For local addresses, you may enter the postal code and click <Retrieve Address> to populate the Block/House No., Street Name and Building Name (if any).