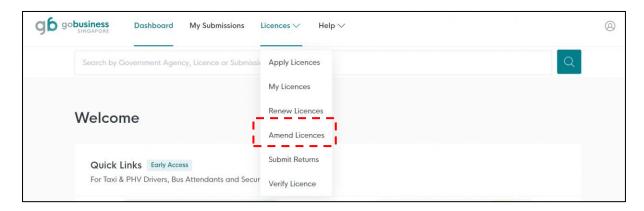

#### 3.1 Select Licence

- 3.1.1 Under <Licences>, click <Amend Licences> to update the following details:
  - Applicant's Details (including personal particulars)
  - Applicant's Address
  - Mailing Address
  - Company Details
  - Practical Work Experience(s)