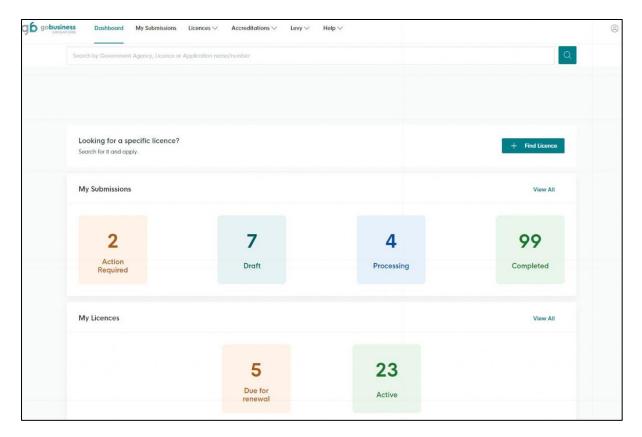

1.3.5 A dashboard page will appear on your screen after you have logged in successfully. This dashboard provides a summary of all the applications you have submitted to the different Government agencies, pending drafts and the status of your active licences.