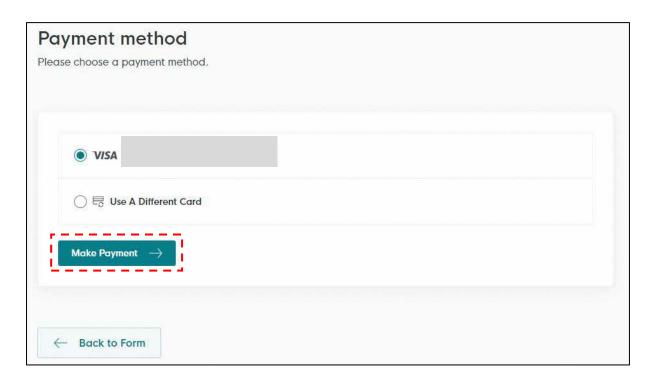

#### 2.5 Declaration

2.5.1 Click <Make Payment> after checking the declaration box. Please note that you will not be able to make further amendments to your application after you have clicked on <Make Payment>.

#### 2.6 Make Payment

2.6.1. At the payment page, you will be asked to pay an application fee of \$650 (strictly non-refundable). Click <Make Payment>.

2.6.2. Upon successful submission and payment, you will see an acknowledgement page with your application number. You can click <Download Tax Invoice> to retrieve your payment details.