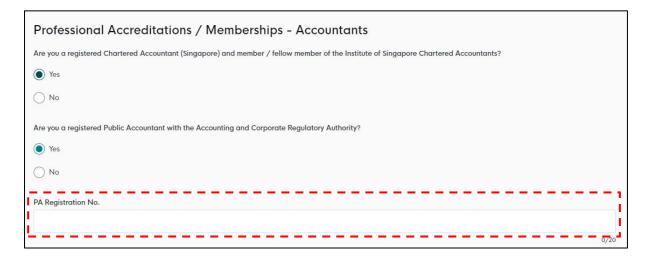

#### For Accountants

2.3.9 You are required to indicate if you are a registered chartered accountant and member / fellow member of the Institute of Singapore Chartered Accountants and / or a registered public accountant ("PA") with the Accounting and Corporate Regulatory Authority. For PA, please enter your PA Registration No.

#### For Accountants

4.4.12 You are required to indicate if you are a registered chartered accountant and member / fellow member of the Institute of Singapore Chartered Accountants and / or a registered public accountant ("PA") with the Accounting and Corporate Regulatory Authority. For PA, please enter your PA Registration No.