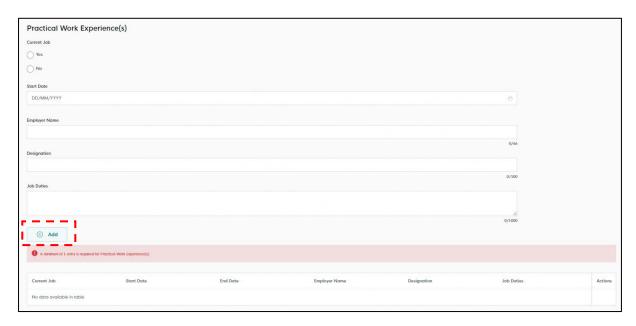

2.3.7 Please provide the details of your practical work experiences, your involvement and experience in insolvency and restructuring related work. You may use the <Add> button to include multiple work experiences.

You will be able to retrieve the information stored in the draft application for 28 days.

4.4.10 Please provide the details of your practical work experiences, your involvement and experience in insolvency and restructuring related work. You may use the <Add> button to include multiple work experiences.