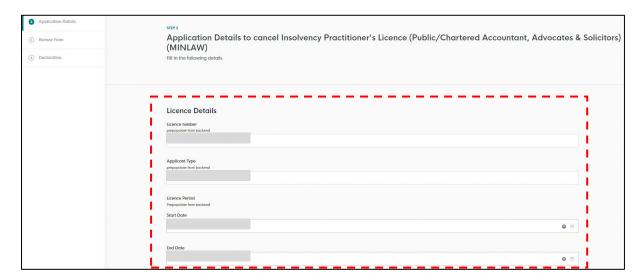

d a copy of your application by clicking <Download> under the <Select Action>.
- 4.7.5 Once your application is reviewed, you will be notified of the outcome via email and post.

## 5 Cancel Existing Licence

#### 5.1 Select Licence

5.1.1 Under <Licences>, select <My Licences> under the drop-down list.



5.1.2 Click on <Active Licences> to see a list of "Active" licence(s) you possess. Under <Select Action>, click on <Cancel> to proceed.



#### 5.2 Cancel Profile

5.2.1 The information in your GoBusiness User Profile will be automatically populated at the <General Info> page. Please make the necessary amendments, scroll down to the bottom of the page and click <Application Details> to proceed.





# 5.3 Provide Application Details

5.3.1 The details of your licence will be reflected.



5.3.2 Scroll down to enter the reason(s) for cancelling your licence. Click <Review Form> to proceed.



#### 5.4 Review Form

5.4.1 There is no need to submit any documents at this step. However, in the event that any clarifications or supporting documents are required, the Licensing Officer will contact you separately.



5.4.2 Scroll down to the bottom of the page and click on "Declaration" to proceed.



### 5.5 Declaration

5.5.1 Tick the checkbox to acknowledge the declaration. Please note that you will not be able to make further amendments to your application after you have clicked <Submit>. No fee is imposed for this application.



### 5.6 Acknowledgement

5.6.1 Upon successful submission, you will see an Application Status page with your application number. Click <Return to Da