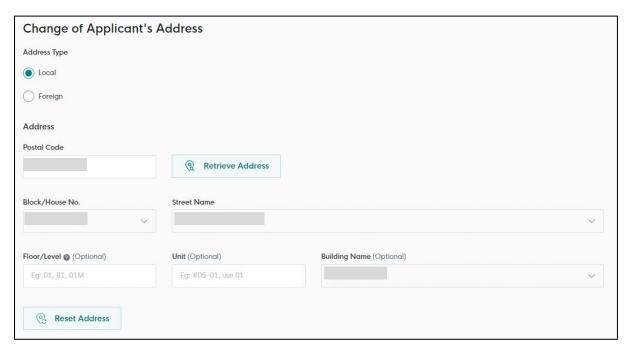

3.3.4 **Change of applicant's details** - Tick the "Change of Applicant Details" if there are changes that need to be made to your contact information displayed under this section.

3.3.5 **Change of applicant's address** – Tick "Change of Applicant's Address" if there are changes to your residential address.