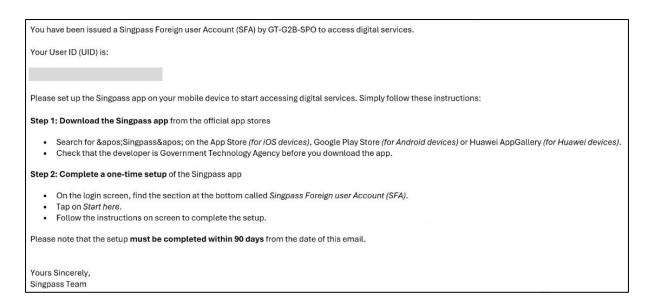

1.3.3 Complete the required fields and click <Submit now>. The account will take up to 3 working days to be created.

Submit now

5. Country Where ID Was Issued

Select an option

1.3.4 Once the account is created, you will receive an email notification from Singpass to setup your user account (see below). Once the setup is completed, you may proceed to login to your GoBusiness individual account at <a href="https://dashboard.gobusiness.gov.sg/login">https://dashboard.gobusiness.gov.sg/login</a> to submit your application.