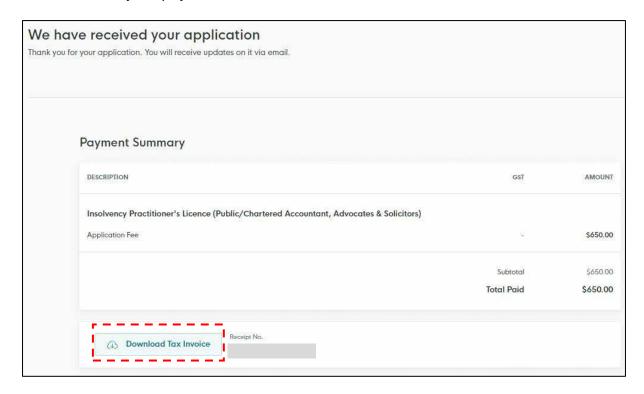

#### 2.6 Make Payment

2.6.1. At the payment page, you will be asked to pay an application fee of \$650 (strictly non-refundable). Click <Make Payment>.

2.6.2. Upon successful submission and payment, you will see an acknowledgement page with your application number. You can click <Download Tax Invoice> to retrieve your payment details.