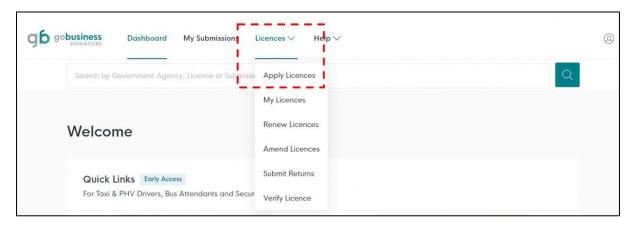

#### 2.1 Select Licence

2.1.1 Under <Licences>, select <Apply Licences> under the drop-down list.

- 2.1.2 At this screen, you can search for the Insolvency Practitioner's licence using either (i) the key words search (i.e. keywords like "ministry of law" or "insolvency practitioner"); or (ii) scroll down to <Ministry of Law> to look for <Apply for Insolvency Practitioner's Licence (IP)>.
- 2.1.3 After the search results are generated, click <Apply> beside "Insolvency Practitioner's Licence" to proceed.