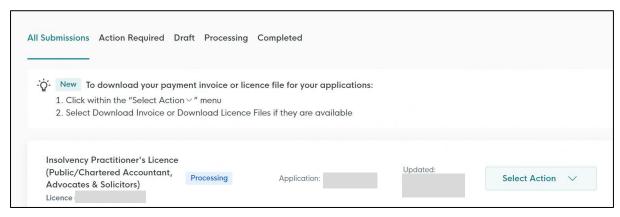

2.6.3. At the main dashboard, you can view the status of the applications which you have submitted on GoBusiness, by clicking <My Submissions> to view the status.

- 2.6.4. You will be able to preview a copy of your application by clicking <View Form> under the <Select Action>. Alternatively, you may also choose to download a copy of your application by clicking <Download> under the <Select Action>.
- 2.6.5. Once your application is reviewed, you will be notified of the outcome via email and post.