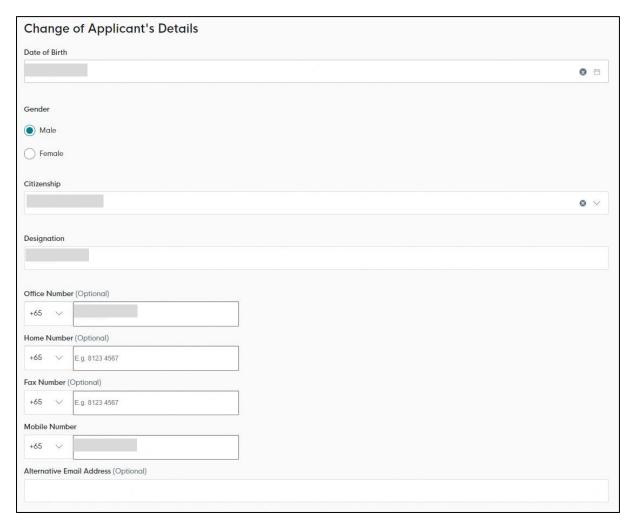

3.3.4 **Change of applicant's details** - Tick the "Change of Applicant Details" if there are changes that need to be made to your contact information displayed under this section.

3.3.5 **Change of applicant's address** – Tick "Change of Applicant's Address" if there are changes to your residential address.