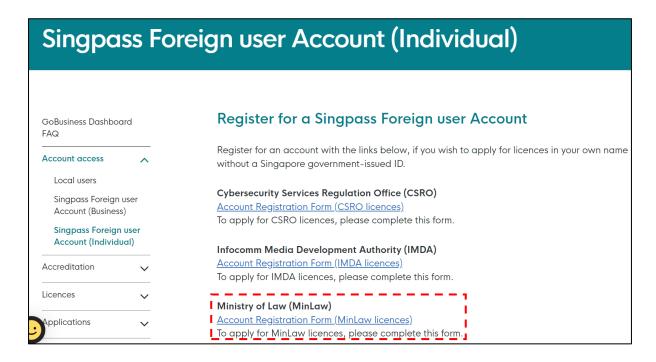

#### 1.3 For foreigners without Singpass

1.3.1 For foreigners without a Singpass, please register a user account with GoBusiness by clicking the <Register for a foreign user account> link.

1.3.2 Scroll down to MinLaw and click on <Account Registration Form (IP Licences)>, and you will be brought to a page to submit a request to create a "New User Account".