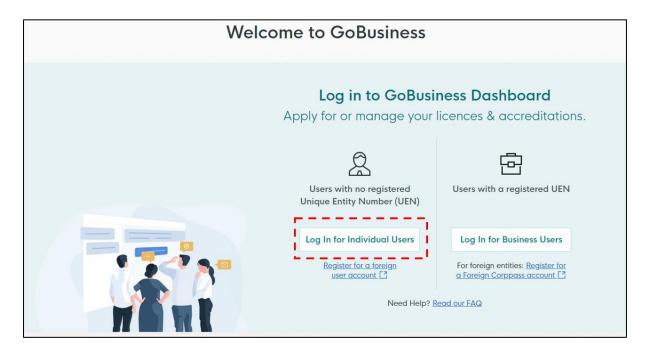

# 1.2 For Singaporean / Singapore Permanent Resident

1.2.1 Click the <Log in for Individual Users> button and use your Singpass account (For Singaporean / Singapore Permanent Resident) to login. You will <u>not</u> be able to use a CorpPass account to apply for an Insolvency Practitioner's licence.