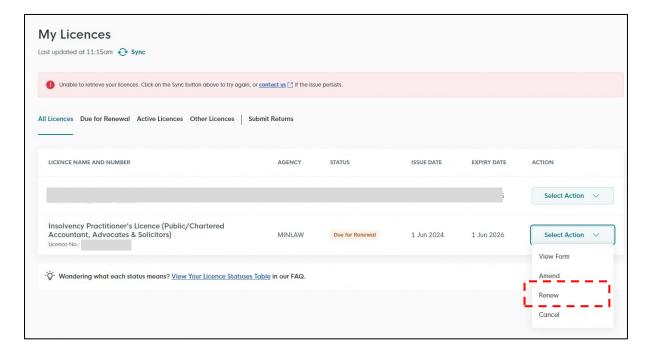

4.1.3 A list of "Active" licence(s) you possess will be automatically populated on the screen. Click on the licence number relating to the Insolvency Practitioner's licence.