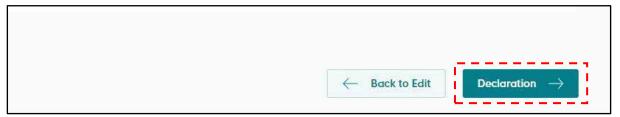

#### 2.5 Declaration

2.5.1 Click <Make Payment> after checking the declaration box. Please note that you will not be able to make further amendments to your application after you have clicked on <Make Payment>.