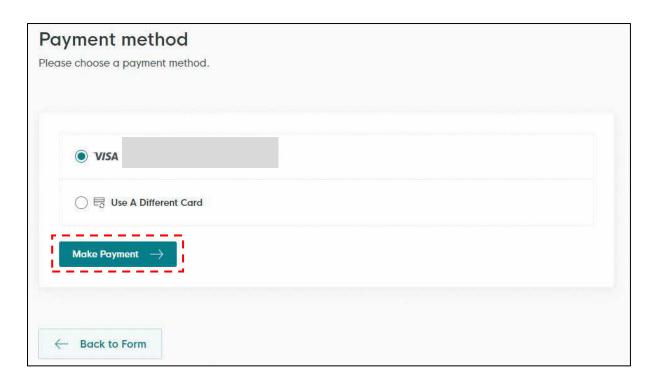

#### 2.6 Make Payment

2.6.1. At the payment page, you will be asked to pay an application fee of \$650 (strictly non-refundable). Click <Make Payment>.

2.6.2. Upon successful submission and payment, you will see an acknowledgement page with your application number. You can click <Download Tax Invoice> to retrieve your payment details.