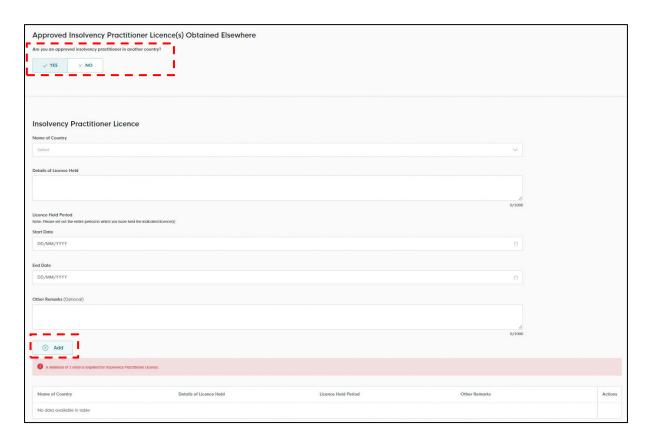

2.3.8 Please provide details of your Insolvency Practitioner's Licence(s) obtained in another country (if any). You may also use the <Add> button to include multiple licences.

4.4.11 Please provide details of your Insolvency Practitioner's Licence(s) obtained in another country (if any). You may also use the <Add> button to include multiple licences.