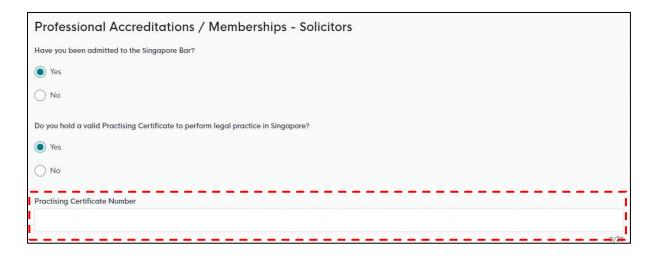

#### **For Solicitors**

2.3.11 You are required to confirm if you are admitted to the Singapore Bar and a member of the Law Society of Singapore. Please enter your Practising Certificate No.

2.3.12 If you have memberships in other legal professional bodies, local or foreign, please include the details as well. You may use the <Add> button to include multiple memberships.

### **For Solicitors**

4.4.14 You are required to confirm if you are admitted to the Singapore Bar and a member of the Law Society of Singapore. Please enter your Practising Certificate No.

4.4.15 If you have memberships in other legal professional bodies, local or foreign, please include the details as well. You may use the <Add> button to include multiple memberships.