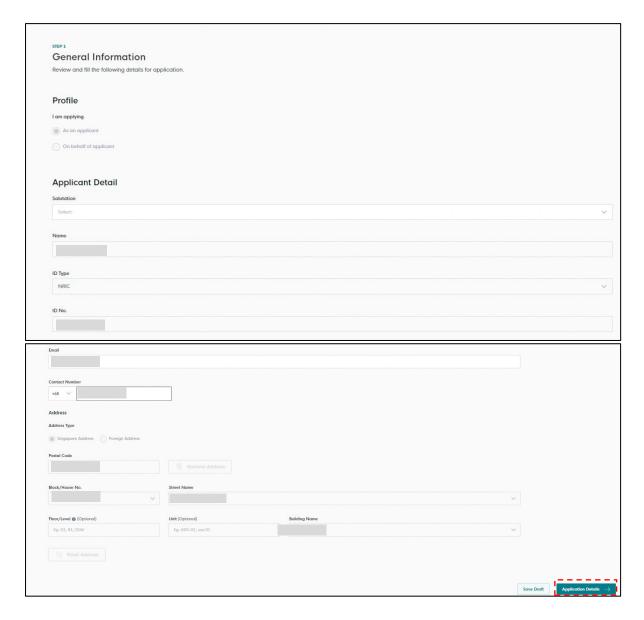

#### 2.2 Add General Information

2.2.1 Your personal details recorded in your GoBusiness User Profile will be automatically populated under "General Information". Do note that amendments to these populated details cannot be made in the application itself as it is done separately on your User Profile page. If the details are accurate, scroll down to click on <Application Details>.

#### 2.3 Provide Application Details

2.3.1 At the <Application Details> page, please complete your particulars and provide your contact details.

2.3.2 For Singaporean/Singapore Permanent Resident, please select the appropriate "Applicant Type" under the dropdown list based on your profession, <Accountants> or <Advocates & Solicitors>. For non-Singaporean, the applicable "Applicant Type" will be <Foreign Qualified & Foreign Based Insolvency Practitioners>.