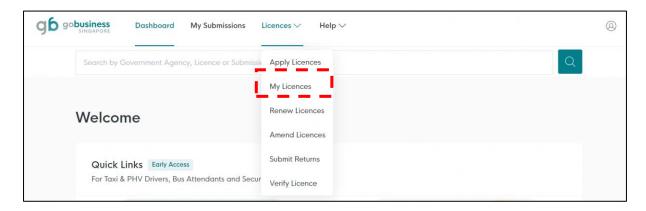

#### 2.1 Select Licence

2.1.1 Under <Licences>, select <Apply Licences> under the drop-down list.

- 2.1.2 At this screen, you can search for the Insolvency Practitioner's licence using either (i) the key words search (i.e. keywords like "ministry of law" or "insolvency practitioner"); or (ii) scroll down to <Ministry of Law> to look for <Apply for Insolvency Practitioner's Licence (IP)>.
- 2.1.3 After the search results are generated, click <Apply> beside "Insolvency Practitioner's Licence" to proceed.