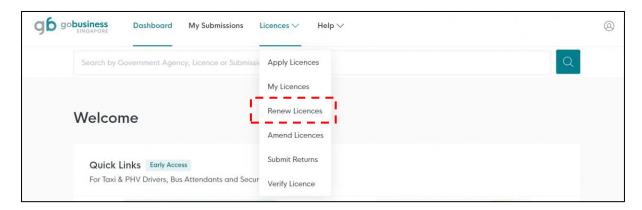

#### 4.1 Select Licence

- 4.1.1 You can submit an application to renew your Insolvency Practitioner's licence anytime between **1 March to 30 April** of the licence's expiry year. Please note that you will <u>not</u> be able to submit a renewal application on or after 1 May of the expiry year. A <u>new</u> application will need to be submitted instead (application fee of \$650) if you pass the renewal deadline.
- 4.1.2 Under <Licences>, select <Renew Licences> under the dropdown list.