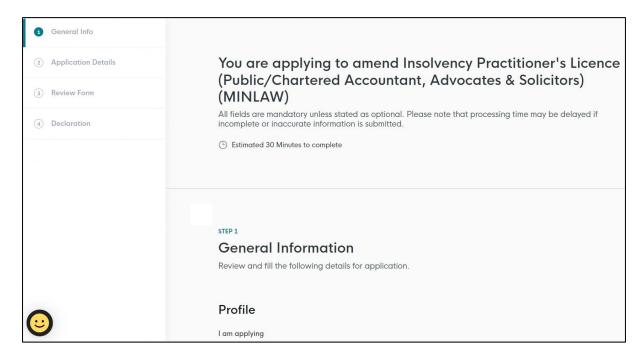

## 3 Amend Existing Licence

#### 3.1 Select Licence

- 3.1.1 Under <Licences>, click <Amend Licences> to update the following details:
  - Applicant's Details (including personal particulars)
  - Applicant's Address
  - Mailing Address
  - Company Details
  - Practical Work Experience(s)

#### 3.2 Amendment Profile

3.2.1 The information in your GoBusiness User Profile will be automatically populated at the <General Info> page. Please make the necessary amendments, scroll down to the bottom of the page and click <Application Details> to proceed.